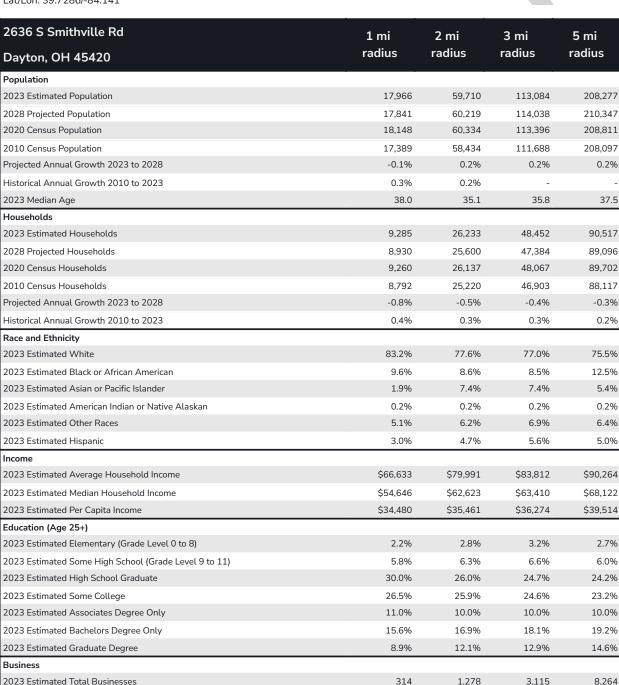

#### **Summary Profile**

2010-2020 Census, 2023 Estimates with 2028 Projections Calculated using Weighted Block Centroid from Block Groups

Lat/Lon: 39.7286/-84.141

2023 Estimated Total Employees

2023 Estimated Employee Population per Business

2023 Estimated Residential Population per Business

©2023, Sites USA, Chandler, Arizona, 480-491-1112 Demographic Source: Applied Geographic Solutions 4/2023, TIGER Geography - RS1

128 East Second Street | Suite B | Covington, KY 41011 | 513.489.3343 | edgegp.com

2,540

8.1

57.2

13.674

10.7

46.7

37,392

12.0

36.3

107,672

13.0

25.2

2636 S. Smithville Road, Dayton, OH 45420