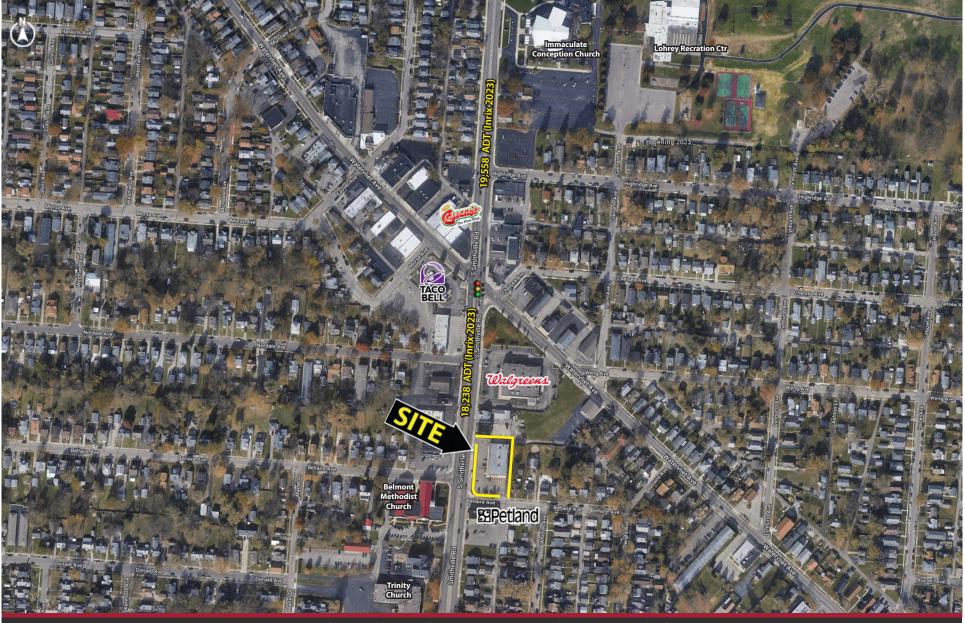

2636 S. Smithville Road, Dayton, OH 45420

**Overview Aerial** 

2636 S. Smithville Road, Dayton, OH 45420

Market Aerial

128 East Second Street | Suite B | Covington, KY 41011 | 513.489.3343 | edgegp.com

2636 S. Smithville Road, Dayton, OH 45420

#### **Property Details:**

**Contact:** 

Zachary Schunn

513.489.3343 x5

zschunn@edgegp.com

- · Former Advance Auto Parts store
- · Ownership open to sale or lease offers, including potential to demise building
- Three existing curb cuts into site, and prominent pylon signage at the road
- Located in a strong trade area with very high population density, just 5 miles from downtown Dayton, the 4th largest city in Ohio