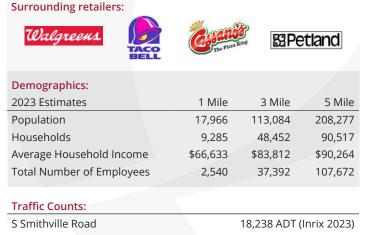

#### **Summary Profile**

2010-2020 Census, 2023 Estimates with 2028 Projections Calculated using Weighted Block Centroid from Block Groups

Lat/Lon: 39.7286/-84.141

2023 Estimated Total Employees

2023 Estimated Employee Population per Business

2023 Estimated Residential Population per Business

©2023, Sites USA, Chandler, Arizona, 480-491-1112 Demographic Source: Applied Geographic Solutions 4/2023, TIGER Geography - RS1

128 East Second Street | Suite B | Covington, KY 41011 | 513.489.3343 | edgegp.com