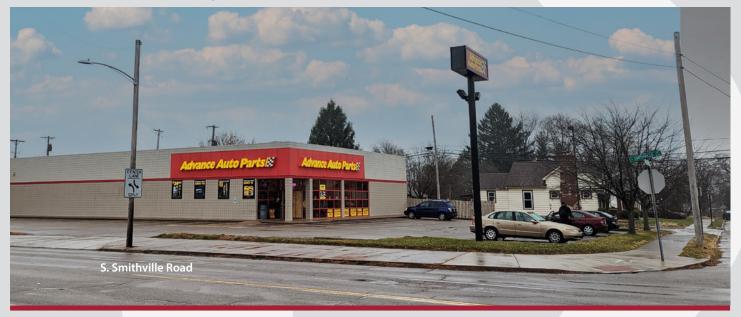

### SMITHVILLE ROAD RETAIL

2636 S.Smithville Road, Dayton, OH 45420

7,978 SF, 0.64 Acres Available for SALE or LEASE

#### **Property Details:**

**Contact:** 

Zachary Schunn

513.489.3343 x5

zschunn@edgegp.com

- · Former Advance Auto Parts store
- · Ownership open to sale or lease offers, including potential to demise building
- Three existing curb cuts into site, and prominent pylon signage at the road
- Located in a strong trade area with very high population density, just 5 miles from downtown Dayton, the 4th largest city in Ohio