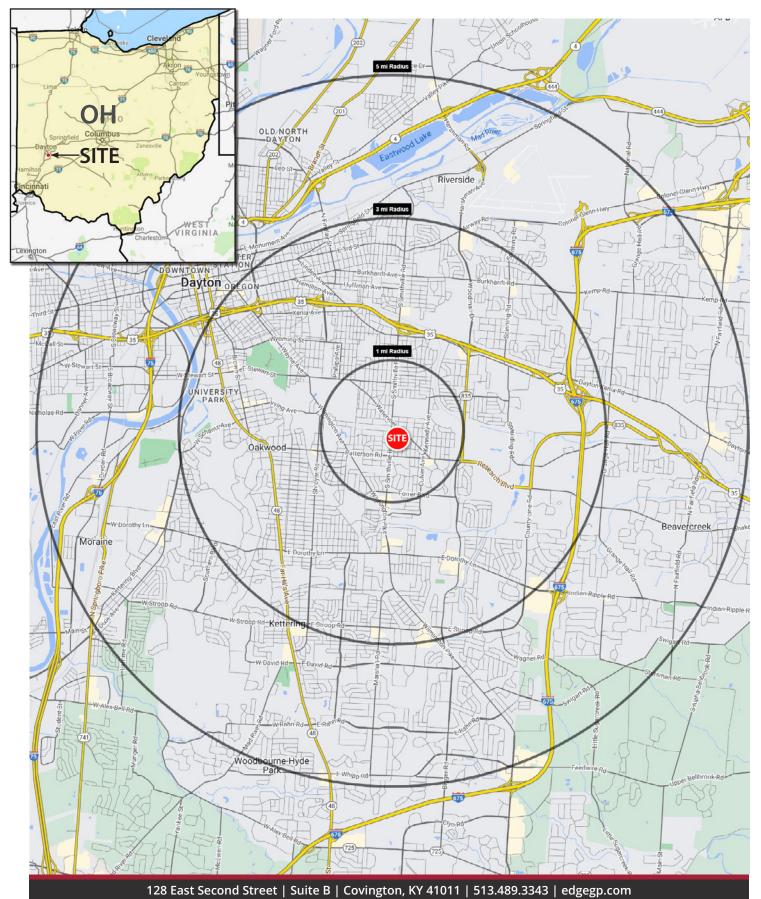

2636 S. Smithville Road, Dayton, OH 45420

**Overview Aerial** 

2636 S. Smithville Road, Dayton, OH 45420

Market Aerial

128 East Second Street | Suite B | Covington, KY 41011 | 513.489.3343 | edgegp.com

2636 S. Smithville Road, Dayton, OH 45420

#### **Property Details:**

**Contact:** 

Zachary Schunn

513.489.3343 x5

zschunn@edgegp.com

- · Former Advance Auto Parts store
- · Ownership open to sale or lease offers, including potential to demise building
- Three existing curb cuts into site, and prominent pylon signage at the road
- Located in a strong trade area with very high population density, just 5 miles from downtown Dayton, the 4th largest city in Ohio