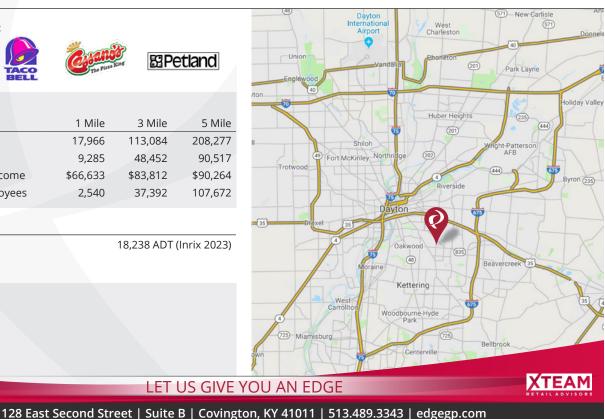

2636 S. Smithville Road, Dayton, OH 45420

**Overview Aerial** 

2636 S. Smithville Road, Dayton, OH 45420

Market Aerial

128 East Second Street | Suite B | Covington, KY 41011 | 513.489.3343 | edgegp.com

2636 S. Smithville Road, Dayton, OH 45420

#### **Summary Profile**

2010-2020 Census, 2023 Estimates with 2028 Projections Calculated using Weighted Block Centroid from Block Groups

Lat/Lon: 39.7286/-84.141

2023 Estimated Total Employees

2023 Estimated Employee Population per Business

2023 Estimated Residential Population per Business

©2023, Sites USA, Chandler, Arizona, 480-491-1112 Demographic Source: Applied Geographic Solutions 4/2023, TIGER Geography - RS1

128 East Second Street | Suite B | Covington, KY 41011 | 513.489.3343 | edgegp.com