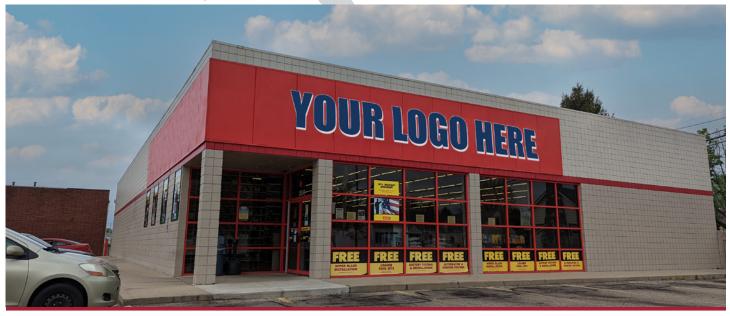

### SMITHVILLE ROAD RETAIL

2636 S.Smithville Road, Dayton, OH 45420

7,978 SF, 0.64 Acres Available for SALE or LEASE

#### **Property Details:**

**Contact:** 

Zachary Schunn

513.489.3343 x5

zschunn@edgegp.com

- · Former Advance Auto Parts store
- · Ownership open to sale or lease offers, including potential to demise building
- Three existing curb cuts into site, and prominent pylon signage at the road
- Located in a strong trade area with very high population density, just 5 miles from downtown Dayton, the 4th largest city in Ohio