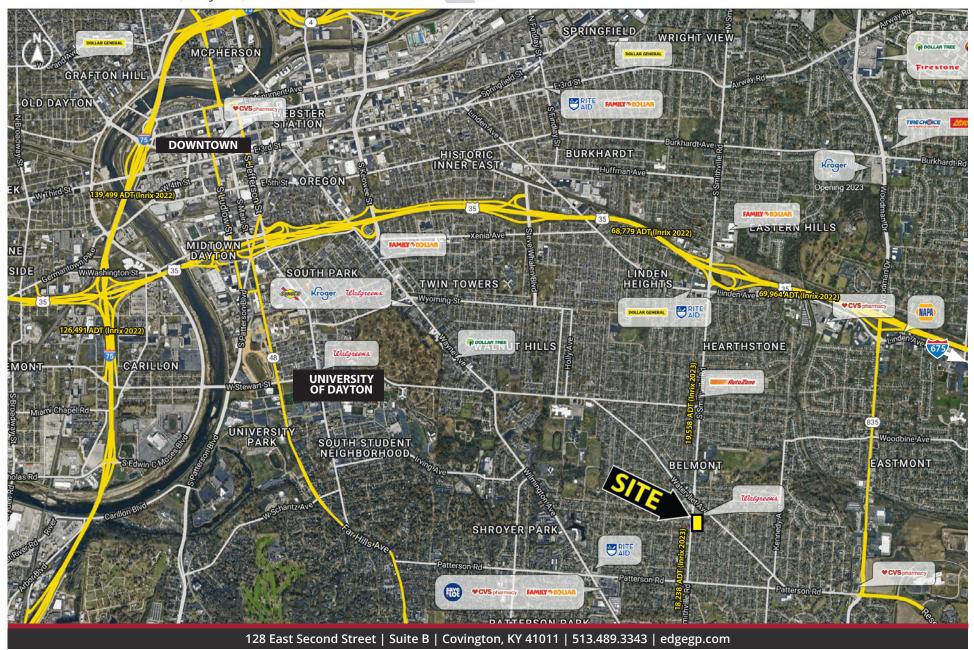

2636 S. Smithville Road, Dayton, OH 45420

**Overview Aerial** 

2636 S. Smithville Road, Dayton, OH 45420

Market Aerial

128 East Second Street | Suite B | Covington, KY 41011 | 513.489.3343 | edgegp.com

2636 S. Smithville Road, Dayton, OH 45420