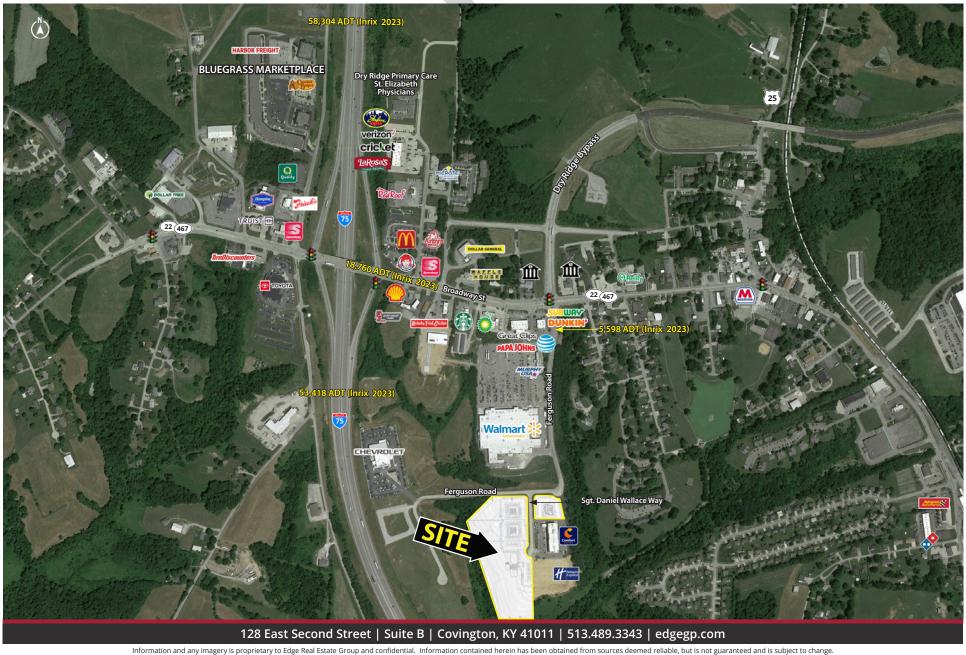

#### Area retailers include:

# DRY RIDGE, KY DEVELOPMENT OPPORTUNITY

200 Sgt. Daniel Wallace Way, Dry Ridge, KY 41035

Market Aerial

#### **Traffic Counts:**

Broadway Street 18,760 ADT (Inrix 2023) I-75 53,418 ADT (Inrix 2023)