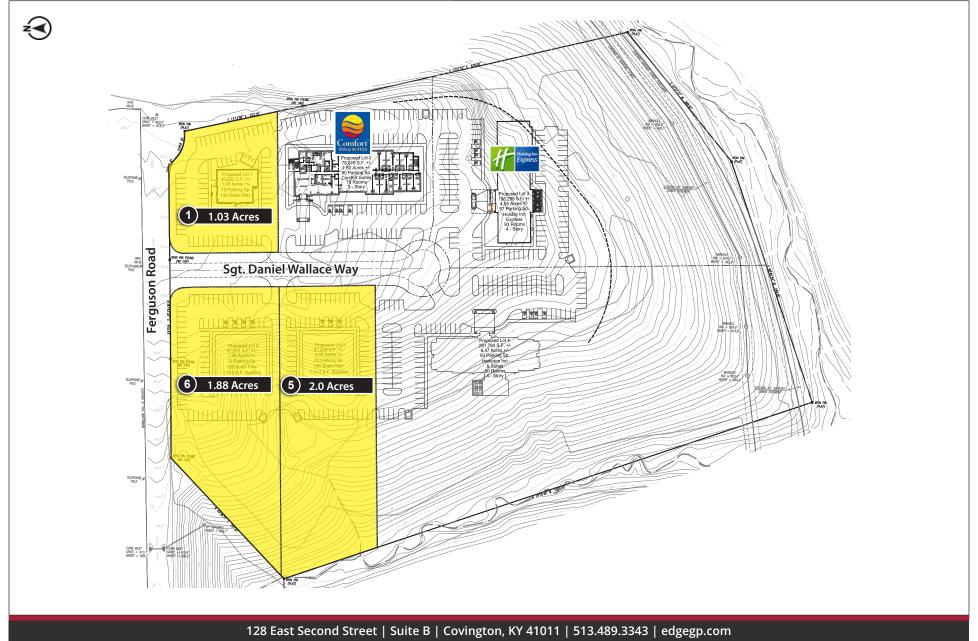

### DRY RIDGE, KY DEVELOPMENT OPPORTUNITY

200 Sgt. Daniel Wallace Way, Dry Ridge, KY 41035

Site Plan

#### **Property Details:**

- 3 lots available, adjoining Comfort Suites hotel, Holiday Inn Express, and a third hotel in planning stages
- Directly off the I-75 / Kentucky Route 22 (Broadway Street) interchange, and adjacent to the only Walmart between Cincinnati, OH and Lexington, KY metro areas
- The sub-market sees high hotel demand with a dearth of sit-down restaurants serving guests