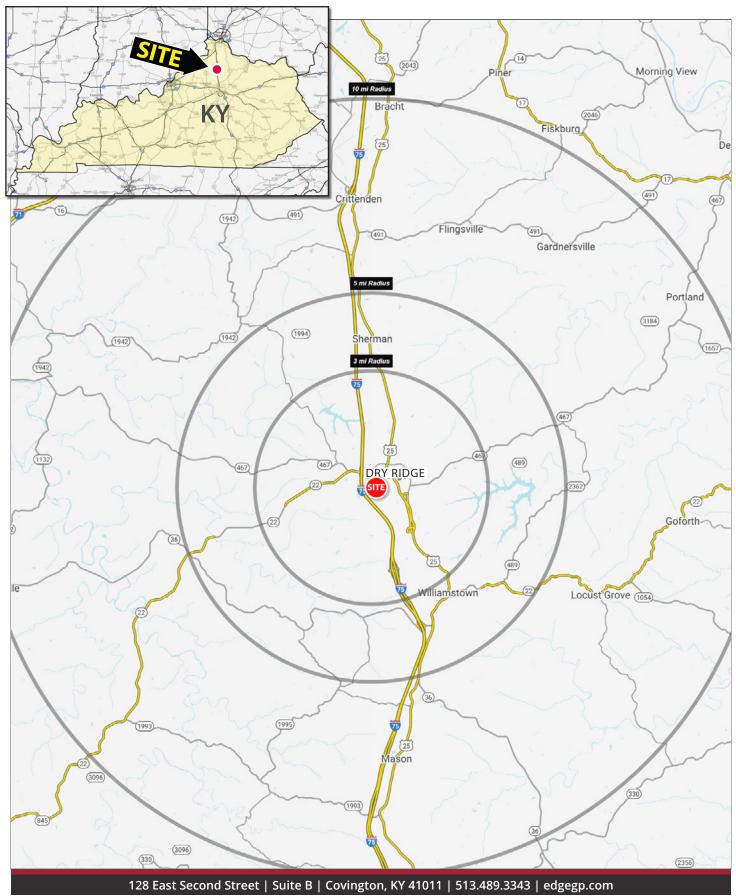

# DRY RIDGE, KY DEVELOPMENT OPPORTUNITY

200 Sgt. Daniel Wallace Way, Dry Ridge, KY 41035

| Demographics:             |          |          |          |
|---------------------------|----------|----------|----------|
| 2023 Estimates            | 3 Mile   | 5 Mile   | 10 Mile  |
| Population                | 5,397    | 11,978   | 28,843   |
| Households                | 2,025    | 4,339    | 10,530   |
| Average Household Income  | \$80,430 | \$82,982 | \$85,885 |
| Total Number of Employees | 4,240    | 5,556    | 6,855    |

#### **Traffic Counts:**

Broadway Street 18,760 ADT (Inrix 2023) I-75 53,418 ADT (Inrix 2023)

### **Summary Profile**

2010-2020 Census, 2023 Estimates with 2028 Projections Calculated using Weighted Block Centroid from Block Groups

Lat/Lon: 38.6771/-84.5971

| 200 Sgt. Daniel Wallace Wy                            | 3 mi     | 5 mi     | 10 mi    |
|-------------------------------------------------------|----------|----------|----------|
| Dry Ridge, KY 41035                                   | radius   | radius   | radius   |
| Population                                            |          |          |          |
| 2023 Estimated Population                             | 5,397    | 11,978   | 28,843   |
| 2028 Projected Population                             | 5,581    | 12,324   | 29,929   |
| 2020 Census Population                                | 5,296    | 11,666   | 28,347   |
| 2010 Census Population                                | 5,311    | 11,660   | 27,878   |
| Projected Annual Growth 2023 to 2028                  | 0.7%     | 0.6%     | 0.8%     |
| Historical Annual Growth 2010 to 2023                 | 0.1%     | 0.2%     | 0.3%     |
| 2023 Median Age                                       | 36.2     | 36.0     | 36.9     |
| Households                                            |          |          |          |
| 2023 Estimated Households                             | 2,025    | 4,339    | 10,530   |
| 2028 Projected Households                             | 2,020    | 4,312    | 10,632   |
| 2020 Census Households                                | 1,954    | 4,162    | 10,210   |
| 2010 Census Households                                | 1,895    | 4,047    | 9,765    |
| Projected Annual Growth 2023 to 2028                  | -        | -0.1%    | 0.2%     |
| Historical Annual Growth 2010 to 2023                 | 0.5%     | 0.6%     | 0.6%     |
| Race and Ethnicity                                    |          |          |          |
| 2023 Estimated White                                  | 95.1%    | 93.5%    | 93.9%    |
| 2023 Estimated Black or African American              | 1.5%     | 2.6%     | 1.7%     |
| 2023 Estimated Asian or Pacific Islander              | 0.5%     | 0.4%     | 0.5%     |
| 2023 Estimated American Indian or Native Alaskan      | 0.1%     | -        | 0.1%     |
| 2023 Estimated Other Races                            | 2.9%     | 3.4%     | 3.7%     |
| 2023 Estimated Hispanic                               | 3.1%     | 3.4%     | 3.3%     |
| Income                                                |          |          |          |
| 2023 Estimated Average Household Income               | \$80,430 | \$82,982 | \$85,885 |
| 2023 Estimated Median Household Income                | \$58,352 | \$61,455 | \$67,985 |
| 2023 Estimated Per Capita Income                      | \$30,248 | \$30,351 | \$31,509 |
| Education (Age 25+)                                   |          |          |          |
| 2023 Estimated Elementary (Grade Level 0 to 8)        | 3.1%     | 2.6%     | 3.3%     |
| 2023 Estimated Some High School (Grade Level 9 to 11) | 9.0%     | 9.7%     | 8.2%     |
| 2023 Estimated High School Graduate                   | 40.5%    | 44.4%    | 44.4%    |
| 2023 Estimated Some College                           | 19.5%    | 18.5%    | 19.4%    |
| 2023 Estimated Associates Degree Only                 | 6.1%     | 7.6%     | 7.7%     |
| 2023 Estimated Bachelors Degree Only                  | 12.2%    | 10.2%    | 10.2%    |
| 2023 Estimated Graduate Degree                        | 9.5%     | 7.1%     | 6.8%     |
| Business                                              |          |          |          |
| 2023 Estimated Total Businesses                       | 249      | 382      | 609      |
| 2023 Estimated Total Employees                        | 4,240    | 5,556    | 6,855    |
| 2023 Estimated Employee Population per Business       | 17.0     | 14.5     | 11.3     |
| 2023 Estimated Residential Population per Business    | 21.7     | 31.4     | 47.4     |