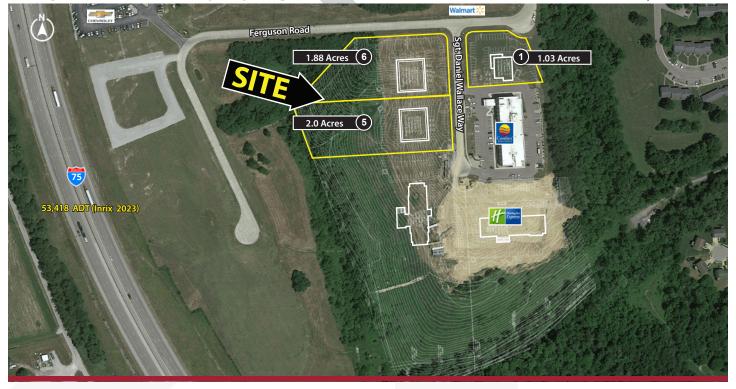

# DRY RIDGE, KY DEVELOPMENT OPPORTUNITY

200 Sgt. Daniel Wallace Way, Dry Ridge, KY 41035

#### **Property Details:**

- 3 lots available, adjoining Comfort Suites hotel, Holiday Inn Express, and a third hotel in planning stages
- Directly off the I-75 / Kentucky Route 22 (Broadway Street) interchange, and adjacent to the only Walmart between Cincinnati, OH and Lexington, KY metro areas
- The sub-market sees high hotel demand with a dearth of sit-down restaurants serving guests