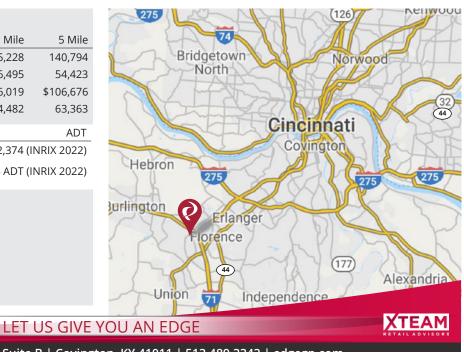

#### Retailers in the corridor:

FLORENCE MALL

Costco STAPLES

| Demographics:             |           |              |             |
|---------------------------|-----------|--------------|-------------|
| 2023 Estimates            | 1 Mile    | 3 Mile       | 5 Mile      |
| Population                | 7,040     | 65,228       | 140,794     |
| Households                | 2,890     | 26,495       | 54,423      |
| Average Household Income  | \$106,781 | \$96,019     | \$106,676   |
| Total Number of Employees | 5,814     | 34,482       | 63,363      |
| Traffic Counts:           |           |              | ADT         |
| Mall Road South of KY 18  |           | 22,374 (     | INRIX 2022) |
| I-75 / I-71               | 1         | 69,324 ADT ( | INRIX 2022) |

### **Summary Profile**

2010-2020 Census, 2023 Estimates with 2028 Projections Calculated using Weighted Block Centroid from Block Groups

Lat/Lon: 39.0004/-84.6521

| 7606 Mall Rd<br>Florence, KY 41042                                             | 1 mi<br>radius | 3 mi<br>radius | 5 mi<br>radius |
|--------------------------------------------------------------------------------|----------------|----------------|----------------|
|                                                                                | _              |                |                |
| Population                                                                     | 7.040          | OF 222         | 1 10 70 1      |
| 2023 Estimated Population                                                      | 7,040          | 65,228         | 140,794        |
| 2028 Projected Population                                                      | 7,286          | 68,805         | 145,776        |
| 2020 Census Population                                                         | 6,812          | 63,970         | 138,405        |
| 2010 Census Population                                                         | 6,129          | 58,596         | 125,890        |
| Projected Annual Growth 2023 to 2028                                           | 0.7%           | 1.1%           | 0.7%           |
| Historical Annual Growth 2010 to 2023                                          | 1.1%           | 0.9%           | 0.9%           |
| 2023 Median Age                                                                | 43.8           | 37.9           | 37.3           |
| Households                                                                     |                |                |                |
| 2023 Estimated Households                                                      | 2,890          | 26,495         | 54,423         |
| 2028 Projected Households                                                      | 3,124          | 28,892         | 57,788         |
| 2020 Census Households                                                         | 2,768          | 25,641         | 52,818         |
| 2010 Census Households                                                         | 2,603          | 23,344         | 47,940         |
| Projected Annual Growth 2023 to 2028                                           | 1.6%           | 1.8%           | 1.2%           |
| Historical Annual Growth 2010 to 2023                                          | 0.8%           | 1.0%           | 1.0%           |
| Race and Ethnicity                                                             |                |                |                |
| 2023 Estimated White                                                           | 83.9%          | 84.0%          | 85.7%          |
| 2023 Estimated Black or African American                                       | 5.5%           | 6.5%           | 5.2%           |
| 2023 Estimated Asian or Pacific Islander                                       | 4.2%           | 2.8%           | 2.9%           |
| 2023 Estimated American Indian or Native Alaskan                               | 0.2%           | 0.3%           | 0.2%           |
| 2023 Estimated Other Races                                                     | 6.2%           | 6.5%           | 6.0%           |
| 2023 Estimated Hispanic                                                        | 6.1%           | 5.9%           | 5.3%           |
| Income                                                                         |                |                |                |
| 2023 Estimated Average Household Income                                        | \$106,781      | \$96,019       | \$106,676      |
| 2023 Estimated Median Household Income                                         | \$75,275       | \$77,694       | \$85,535       |
| 2023 Estimated Per Capita Income                                               | \$44,160       | \$39,085       | \$41,308       |
| Education (Age 25+)                                                            |                |                |                |
| 2023 Estimated Elementary (Grade Level 0 to 8)                                 | 2.0%           | 2.3%           | 2.7%           |
| 2023 Estimated Some High School (Grade Level 9 to 11)                          | 7.8%           | 5.4%           | 4.2%           |
| 2023 Estimated High School Graduate                                            | 35.8%          | 31.9%          | 29.3%          |
| 2023 Estimated Some College                                                    | 21.2%          | 21.7%          | 20.0%          |
| 2023 Estimated Associates Degree Only                                          | 6.3%           | 9.4%           | 9.7%           |
| 2023 Estimated Bachelors Degree Only                                           | 17.4%          | 18.3%          | 21.9%          |
| 2023 Estimated Graduate Degree                                                 | 9.6%           | 10.9%          | 12.1%          |
| Business                                                                       | 3.070          | 10.070         | 12.170         |
| 2023 Estimated Total Businesses                                                | 517            | 2,853          | 4,991          |
|                                                                                | 5,814          | 34,482         | 63,363         |
| 2023 Estimated Total Employees                                                 |                |                |                |
| 2023 Estimated Total Employees 2023 Estimated Employee Population per Business | 11.2           | 12.1           | 12.7           |