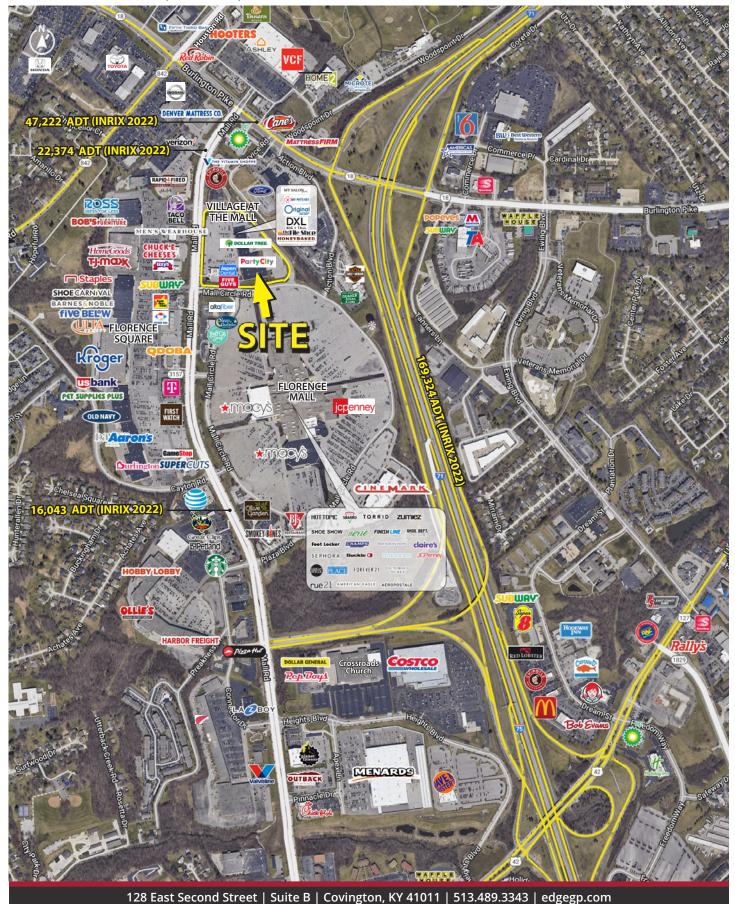

#### Retailers in the corridor:

FLORENCE MALL

Costco STAPLES

| Demographics:             |           |              |             |
|---------------------------|-----------|--------------|-------------|
| 2023 Estimates            | 1 Mile    | 3 Mile       | 5 Mile      |
| Population                | 7,040     | 65,228       | 140,794     |
| Households                | 2,890     | 26,495       | 54,423      |
| Average Household Income  | \$106,781 | \$96,019     | \$106,676   |
| Total Number of Employees | 5,814     | 34,482       | 63,363      |
| Traffic Counts:           |           |              | ADT         |
| Mall Road South of KY 18  |           | 22,374 (     | INRIX 2022) |
| I-75 / I-71               | 1         | 69,324 ADT ( | INRIX 2022) |

#### **Property Details:**

- Strong national tenancy in the heart of the Florence retail corridor
- · Locally managed center with low tenant turnover