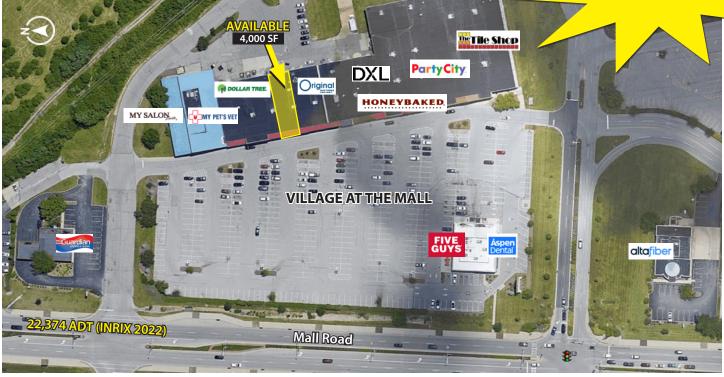

# **LAST SPACE REMAINING**

4,000 SF Available

### VILLAGE at the MALL

7606-7654 Mall Road, Florence, KY 41042

#### **Property Details:**

- Strong national tenancy in the heart of the Florence retail corridor
- · Locally managed center with low tenant turnover

#### Retailers in the corridor:

FLORENCE MALL

Costco STAPLES

| Demographics:             |           |              |             |
|---------------------------|-----------|--------------|-------------|
| 2023 Estimates            | 1 Mile    | 3 Mile       | 5 Mile      |
| Population                | 7,040     | 65,228       | 140,794     |
| Households                | 2,890     | 26,495       | 54,423      |
| Average Household Income  | \$106,781 | \$96,019     | \$106,676   |
| Total Number of Employees | 5,814     | 34,482       | 63,363      |
| Traffic Counts:           |           |              | ADT         |
| Mall Road South of KY 18  |           | 22,374 (     | INRIX 2022) |
| I-75 / I-71               | 1         | 69,324 ADT ( | INRIX 2022) |

| 000-7034 | Fiviali Koau, Floreli | CE, KT 410 | 42                                  |
|----------|-----------------------|------------|-------------------------------------|
| Suite    | Tenant                | Area       |                                     |
|          | A My Salon Suites     | 5,000 SF   |                                     |
|          | B My Pet's Vet        | 4,950 SF   |                                     |
| 7614     |                       | 10,500 SF  |                                     |
| 762      |                       | 4,000 SF   |                                     |
| 7630     |                       | 3,300 SF   |                                     |
| 7634-4   |                       | 5,873 SF   |                                     |
| 764      |                       | 4,000 SF   |                                     |
| 764      |                       | 18,095 SF  |                                     |
| 7654/    |                       | 27,752 SF  |                                     |
| 765      | 6 Aspen Dental        | 3,200 SF   |                                     |
| 7656 /   | A Five Guys           | 2,500 SF   |                                     |
| 7510     | 6 Chipotle            | Outparcel  |                                     |
| 750      | 3 Vitamin Shoppe      | 3,594 SF   |                                     |
|          | TOTAL GLA             | 92,614 SF  | AWAILABLE Original                  |
|          | Mannan Ref            |            | 4,000 SF  Party City  Pad  Pad  Pad |
| ₹        |                       |            | MALL ROAD                           |