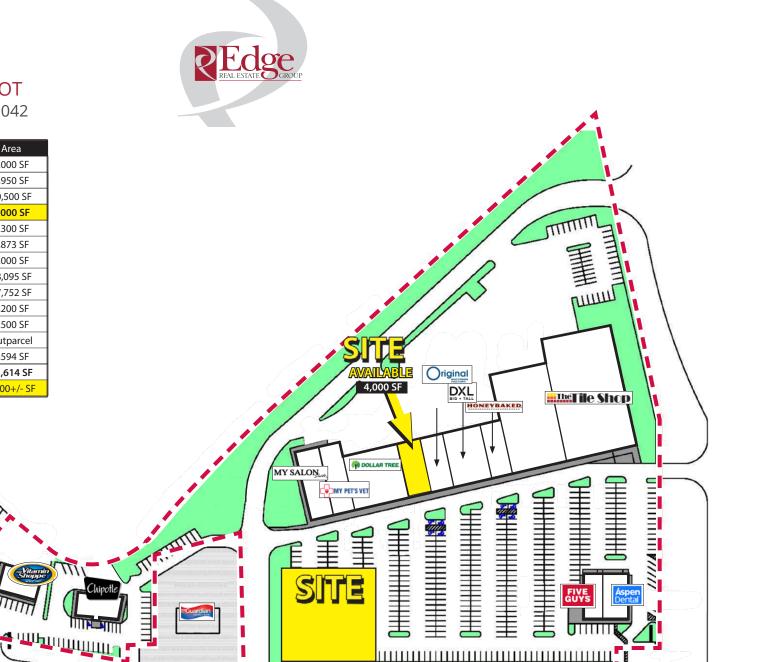

7600 Mall Road, Florence, KY 41042

| Suite     | Tenant                    | Area        |
|-----------|---------------------------|-------------|
| 7606 A    | My Salon Suites           | 5,000 SF    |
| 7606 B    | My Pet's Vet              | 4,950 SF    |
| 7614      | Dollar Tree               | 10,500 SF   |
| 7622      | AVAILABLE                 | 4,000 SF    |
| 7630      | Original Mattress Factory | 3,300 SF    |
| 7634-40   | DXL Men's Apparel         | 5,873 SF    |
| 7642      | Honeybaked Ham            | 4,000 SF    |
| 7646      | Party City                | 18,095 SF   |
| 7654A     | The Tile Shop             | 27,752 SF   |
| 7656      | Aspen Dental              | 3,200 SF    |
| 7656 A    | Five Guys                 | 2,500 SF    |
| 7516      | Chipotle                  | Outparcel   |
| 7508      | Vitamin Shoppe            | 3,594 SF    |
| TOTAL GLA |                           | 92,614 SF   |
| Pad       | 1 Acre Proposed Outparcel | 3,500+/- SF |