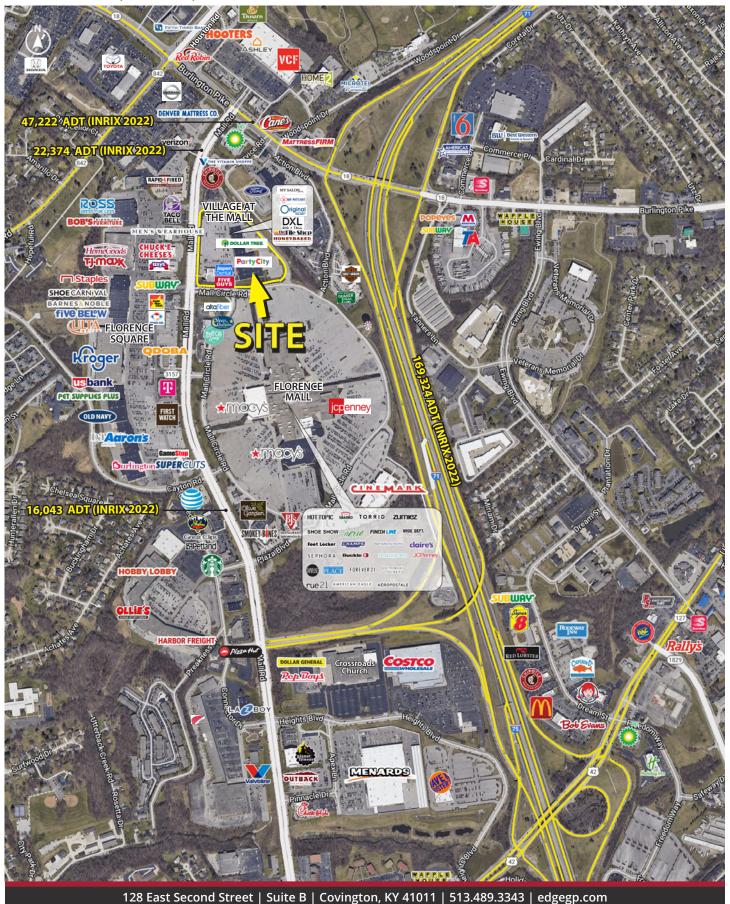

FLORENCE MALL

T-J-MODX\*
HomeGoods

Costco

Bridgetown North

Norwood

Alexandria

| Demographics:             |           |          |           |
|---------------------------|-----------|----------|-----------|
| 2023 Estimates            | 1 Mile    | 3 Mile   | 5 Mile    |
| Population                | 7,040     | 65,228   | 140,794   |
| Households                | 2,890     | 26,495   | 54,423    |
| Average Household Income  | \$106,781 | \$96,019 | \$106,676 |
| Total Number of Employees | 5,814     | 34,482   | 63,363    |
| Traffic Counts:           |           |          | ADT       |

Mall Road South of KY 18 22,374 (INRIX 2022) I-75 / I-71 169,324 ADT (INRIX 2022)