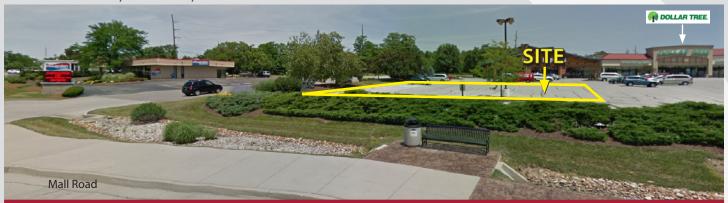

7600 Mall Road, Florence, KY 41042

1,200 - 3,500+/- SF / 1 Acre Pad Available

#### **Property Details:**

- Strong national tenancy in the heart of the Florence retail corridor
- Options include land lease, BTS or tenancy in new two-tenant building

| Retai | iers | ın | tne | cori | idor: |
|-------|------|----|-----|------|-------|
|       |      |    |     |      |       |