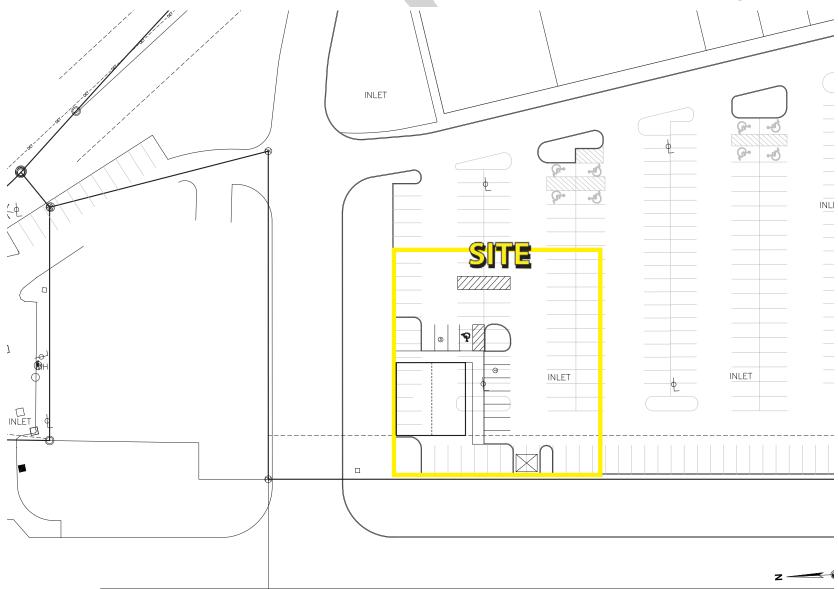

7600 Mall Road, Florence, KY 41042

1,200 - 3,500+/- SF / 1 Acre Pad Available

#### **Property Details:**

- Strong national tenancy in the heart of the Florence retail corridor
- Options include land lease, BTS or tenancy in new two-tenant building

| Retai | iers | ın | tne | cori | idor: |
|-------|------|----|-----|------|-------|
|       |      |    |     |      |       |