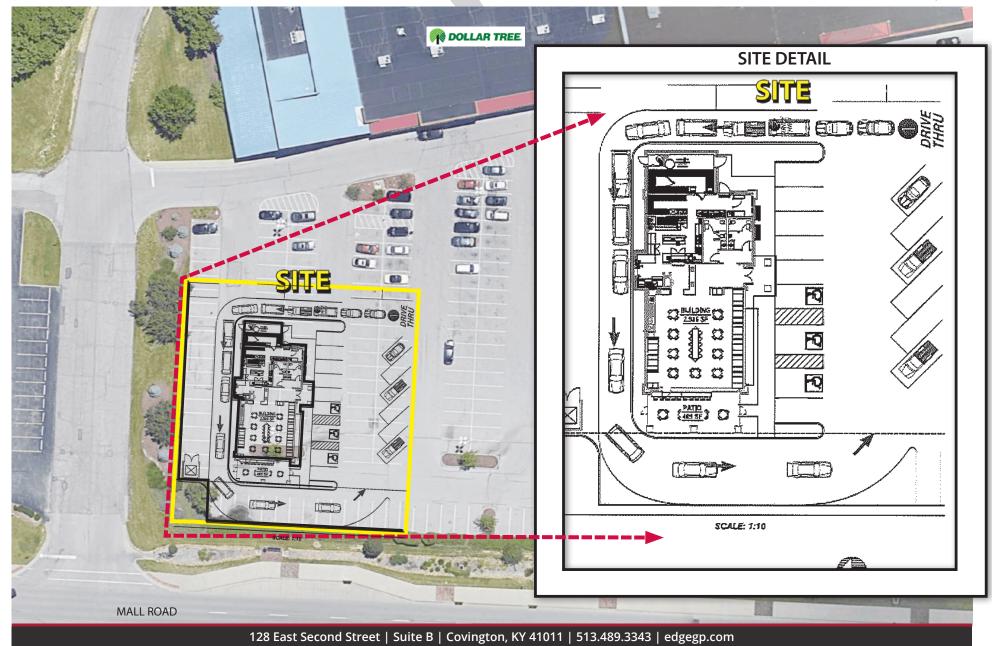

7600 Mall Road, Florence, KY 41042

Drive-Thru Option

7600 Mall Road, Florence, KY 41042

Single or Two-Tenant Option

7606 Mall Road, Florence, KY 41042

7606 Mall Road, Florence, KY 41042