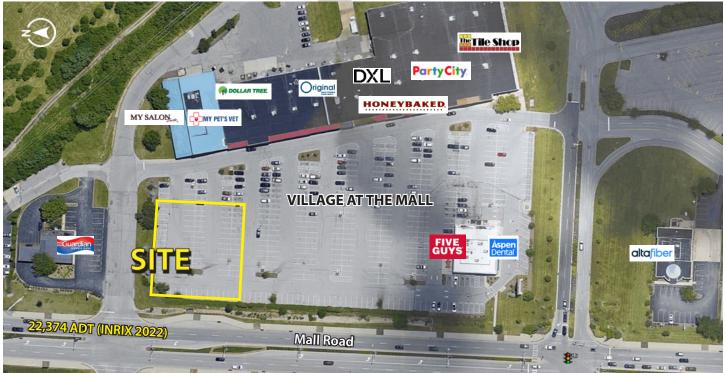

7600 Mall Road, Florence, KY 41042

1,200 - 3,500+/- SF / 1 Acre Pad Available

#### **Property Details:**

- Strong national tenancy in the heart of the Florence retail corridor
- Options include land lease, BTS or tenancy in new two-tenant building

| Retai | iers | ın | tne | cori | idor: |
|-------|------|----|-----|------|-------|
|       |      |    |     |      |       |

FLORENCE MALL

T-J-MODX\*
HomeGoods

Costco

Bridgetown North

Norwood

Alexandria

| Demographics:             |           |          |           |
|---------------------------|-----------|----------|-----------|
| 2023 Estimates            | 1 Mile    | 3 Mile   | 5 Mile    |
| Population                | 7,040     | 65,228   | 140,794   |
| Households                | 2,890     | 26,495   | 54,423    |
| Average Household Income  | \$106,781 | \$96,019 | \$106,676 |
| Total Number of Employees | 5,814     | 34,482   | 63,363    |
| Traffic Counts:           |           |          | ADT       |

Mall Road South of KY 18 22,374 (INRIX 2022) I-75 / I-71 169,324 ADT (INRIX 2022)