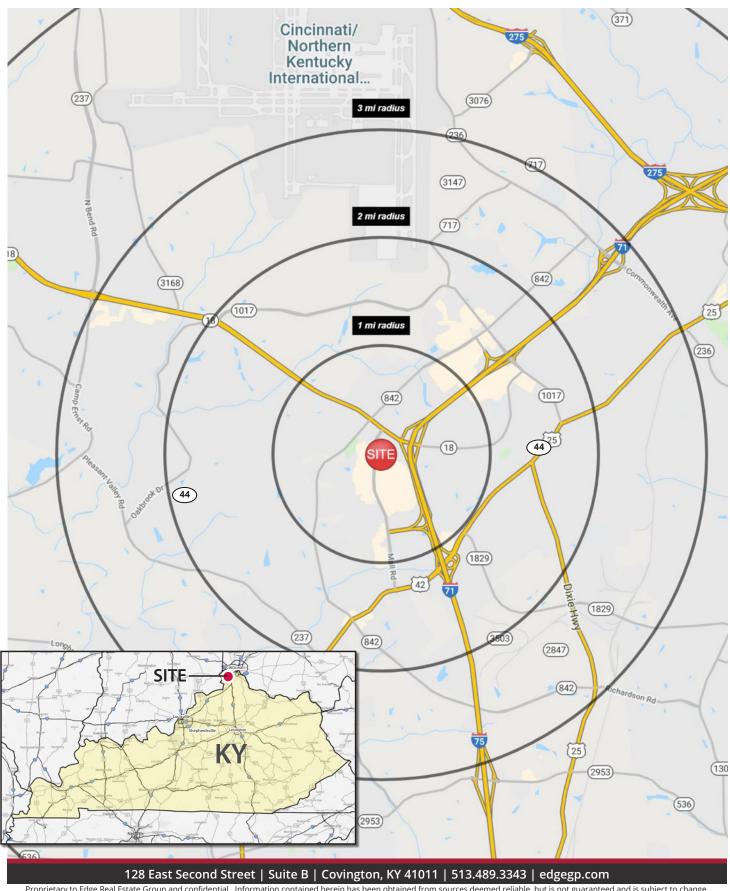

FLORENCE MALL

T-J-MODX\*
HomeGoods

Costco

Bridgetown North

Norwood

Alexandria

| Demographics:             |           |          |           |
|---------------------------|-----------|----------|-----------|
| 2023 Estimates            | 1 Mile    | 3 Mile   | 5 Mile    |
| Population                | 7,040     | 65,228   | 140,794   |
| Households                | 2,890     | 26,495   | 54,423    |
| Average Household Income  | \$106,781 | \$96,019 | \$106,676 |
| Total Number of Employees | 5,814     | 34,482   | 63,363    |
| Traffic Counts:           |           |          | ADT       |

Mall Road South of KY 18 22,374 (INRIX 2022) I-75 / I-71 169,324 ADT (INRIX 2022)

#### **Summary Profile**

2010-2020 Census, 2023 Estimates with 2028 Projections Calculated using Weighted Block Centroid from Block Groups

Lat/Lon: 39.0004/-84.6521

| 7606 Mall Rd<br>Florence, KY 41042                                             | 1 mi<br>radius | 3 mi<br>radius | 5 mi<br>radius |
|--------------------------------------------------------------------------------|----------------|----------------|----------------|
|                                                                                | _              |                |                |
| Population                                                                     | 7.040          | OF 222         | 1 10 70 1      |
| 2023 Estimated Population                                                      | 7,040          | 65,228         | 140,794        |
| 2028 Projected Population                                                      | 7,286          | 68,805         | 145,776        |
| 2020 Census Population                                                         | 6,812          | 63,970         | 138,405        |
| 2010 Census Population                                                         | 6,129          | 58,596         | 125,890        |
| Projected Annual Growth 2023 to 2028                                           | 0.7%           | 1.1%           | 0.7%           |
| Historical Annual Growth 2010 to 2023                                          | 1.1%           | 0.9%           | 0.9%           |
| 2023 Median Age                                                                | 43.8           | 37.9           | 37.3           |
| Households                                                                     |                |                |                |
| 2023 Estimated Households                                                      | 2,890          | 26,495         | 54,423         |
| 2028 Projected Households                                                      | 3,124          | 28,892         | 57,788         |
| 2020 Census Households                                                         | 2,768          | 25,641         | 52,818         |
| 2010 Census Households                                                         | 2,603          | 23,344         | 47,940         |
| Projected Annual Growth 2023 to 2028                                           | 1.6%           | 1.8%           | 1.2%           |
| Historical Annual Growth 2010 to 2023                                          | 0.8%           | 1.0%           | 1.0%           |
| Race and Ethnicity                                                             |                |                |                |
| 2023 Estimated White                                                           | 83.9%          | 84.0%          | 85.7%          |
| 2023 Estimated Black or African American                                       | 5.5%           | 6.5%           | 5.2%           |
| 2023 Estimated Asian or Pacific Islander                                       | 4.2%           | 2.8%           | 2.9%           |
| 2023 Estimated American Indian or Native Alaskan                               | 0.2%           | 0.3%           | 0.2%           |
| 2023 Estimated Other Races                                                     | 6.2%           | 6.5%           | 6.0%           |
| 2023 Estimated Hispanic                                                        | 6.1%           | 5.9%           | 5.3%           |
| Income                                                                         |                |                |                |
| 2023 Estimated Average Household Income                                        | \$106,781      | \$96,019       | \$106,676      |
| 2023 Estimated Median Household Income                                         | \$75,275       | \$77,694       | \$85,535       |
| 2023 Estimated Per Capita Income                                               | \$44,160       | \$39,085       | \$41,308       |
| Education (Age 25+)                                                            |                |                |                |
| 2023 Estimated Elementary (Grade Level 0 to 8)                                 | 2.0%           | 2.3%           | 2.7%           |
| 2023 Estimated Some High School (Grade Level 9 to 11)                          | 7.8%           | 5.4%           | 4.2%           |
| 2023 Estimated High School Graduate                                            | 35.8%          | 31.9%          | 29.3%          |
| 2023 Estimated Some College                                                    | 21.2%          | 21.7%          | 20.0%          |
| 2023 Estimated Associates Degree Only                                          | 6.3%           | 9.4%           | 9.7%           |
| 2023 Estimated Bachelors Degree Only                                           | 17.4%          | 18.3%          | 21.9%          |
| 2023 Estimated Graduate Degree                                                 | 9.6%           | 10.9%          | 12.1%          |
| Business                                                                       | 3.070          | 10.070         | 12.170         |
| 2023 Estimated Total Businesses                                                | 517            | 2,853          | 4,991          |
|                                                                                | 5,814          | 34,482         | 63,363         |
| 2023 Estimated Total Employees                                                 |                |                |                |
| 2023 Estimated Total Employees 2023 Estimated Employee Population per Business | 11.2           | 12.1           | 12.7           |