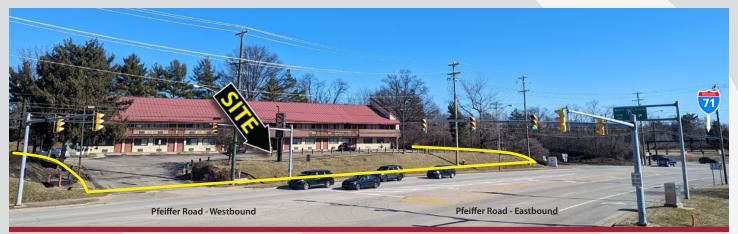

5900 Pfeiffer Road, Cincinnati, OH 45242

1.3 Acres Available

### HIGH PROFILE PAD SITE LOCATED DIRECTLY OFF INTERSTATE 71 AT SIGNALIZED INTERSECTION

#### **Property Details:**

- Great visibility and access
- · Over 33,000 cars/day on Pfeiffer Road
- · Strong household incomes