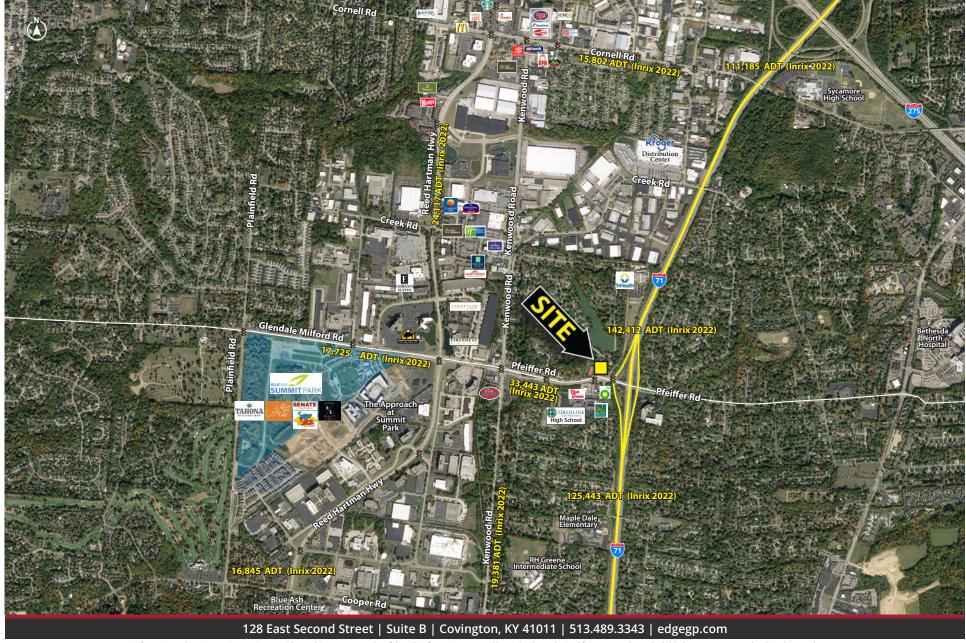

5900 Pfeiffer Road, Cincinnati, OH 45242

1.3 Acres Available

#### **Traffic Counts:**

| Inrix 2022                  | ADT     |
|-----------------------------|---------|
| Pfeiffer Road, West of I-71 | 33,443  |
| I-71                        | 142,412 |

#### **Mike Halonen**

513.489.3343 x1 mhalonen@edgegp.com

5900 Pfeiffer Road, Cincinnati, OH 45242

Overview Aerial

5900 Pfeiffer Road, Cincinnati, OH 45242

Site Plan

5900 Pfeiffer Road, Cincinnati, OH 45242