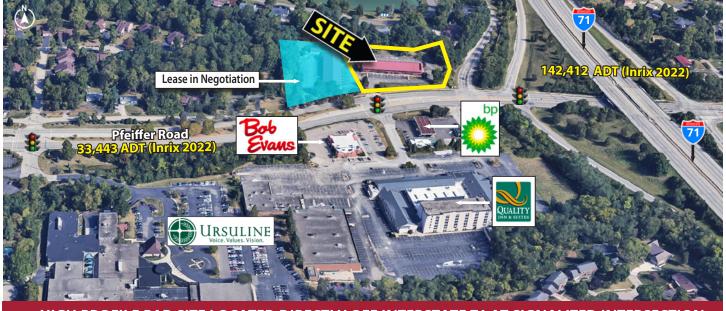

5900 Pfeiffer Road, Cincinnati, OH 45242

1.3 Acres Available

### HIGH PROFILE PAD SITE LOCATED DIRECTLY OFF INTERSTATE 71 AT SIGNALIZED INTERSECTION

#### **Property Details:**

- Great visibility and access
- · Over 33,000 cars/day on Pfeiffer Road
- · Strong household incomes

#### **Traffic Counts:**

| Inrix 2022                  | ADT     |
|-----------------------------|---------|
| Pfeiffer Road, West of I-71 | 33,443  |
| I-71                        | 142,412 |

#### **Mike Halonen**

513.489.3343 x1 mhalonen@edgegp.com

5900 Pfeiffer Road, Cincinnati, OH 45242

Overview Aerial

5900 Pfeiffer Road, Cincinnati, OH 45242

Site Plan

5900 Pfeiffer Road, Cincinnati, OH 45242