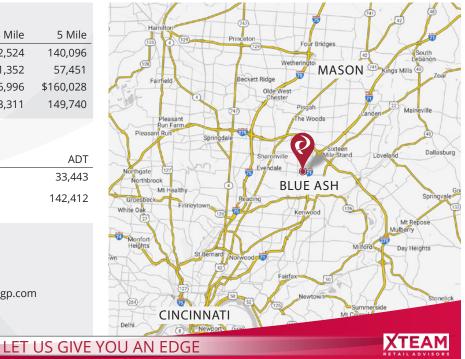

#### Major traffic generators:

| Demographics:          |              |           |           |
|------------------------|--------------|-----------|-----------|
| 2023 Estimates         | 1 Mile       | 3 Mile    | 5 Mile    |
| Population             | 4,764        | 52,524    | 140,096   |
| Households             | 1,824        | 21,352    | 57,451    |
| Average Household Inco | me \$203,644 | \$176,996 | \$160,028 |
| Total Number of Employ | vees 9,267   | 63,311    | 149,740   |

#### **Traffic Counts:**

| Inrix 2022                  | ADT     |
|-----------------------------|---------|
| Pfeiffer Road, West of I-71 | 33,443  |
| I-71                        | 142,412 |

## Market Map and Demographics