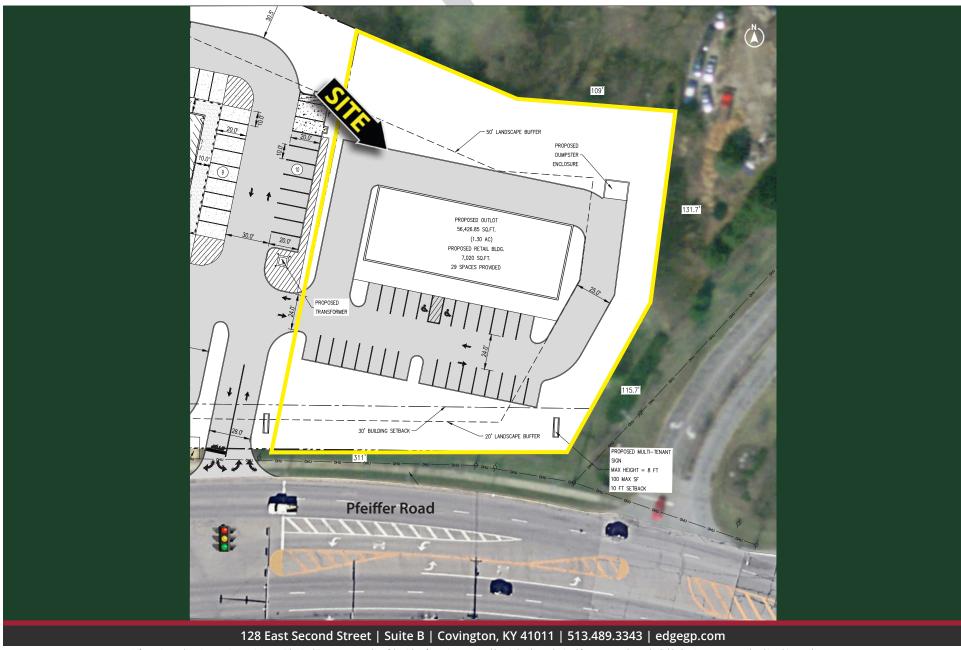

5900 Pfeiffer Road, Cincinnati, OH 45242

1.3 Acres Available

#### **Mike Halonen**

513.489.3343 x1 mhalonen@edgegp.com

5900 Pfeiffer Road, Cincinnati, OH 45242

Overview Aerial

5900 Pfeiffer Road, Cincinnati, OH 45242

Site Plan

5900 Pfeiffer Road, Cincinnati, OH 45242